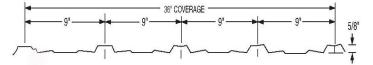

#### **Goldin Panel**

Available in a multitude of colors in 29, 26, and 24 gauge material that will suite almost any need. The Goldin Panel's sleek and classic design has a 36" coverage, providing energy efficiency, sustainability, virtually maintenance-free protection for your home.