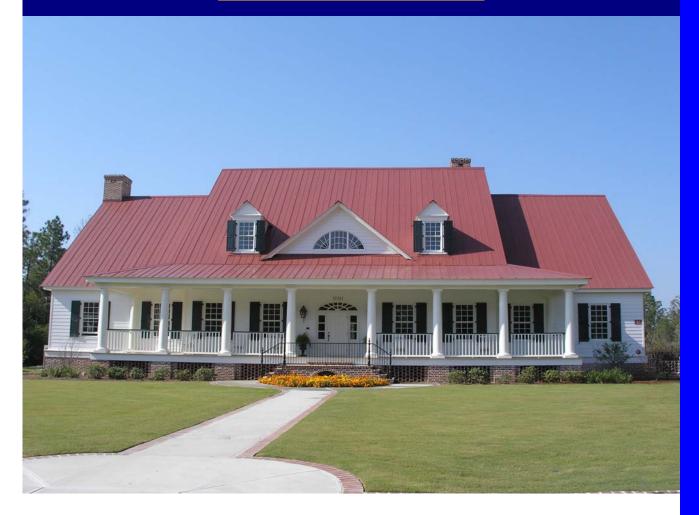

## **Residential Roofing and Siding**

Goldin Metals, Inc. Residential Roofing and Siding panels are highlighted in the Goldin Panel, 5V Crimp, and Goldin Choice Standing Seam lines of panels. Each profile offers residents a low profile and sleek design.

#### **Goldin Panel**

Available in a multitude of colors in 29, 26, and 24 gauge material that will suite almost any need. The Goldin Panel's sleek and classic design has a 36" coverage, providing energy efficiency, sustainability, virtually maintenance-free protection for your home.