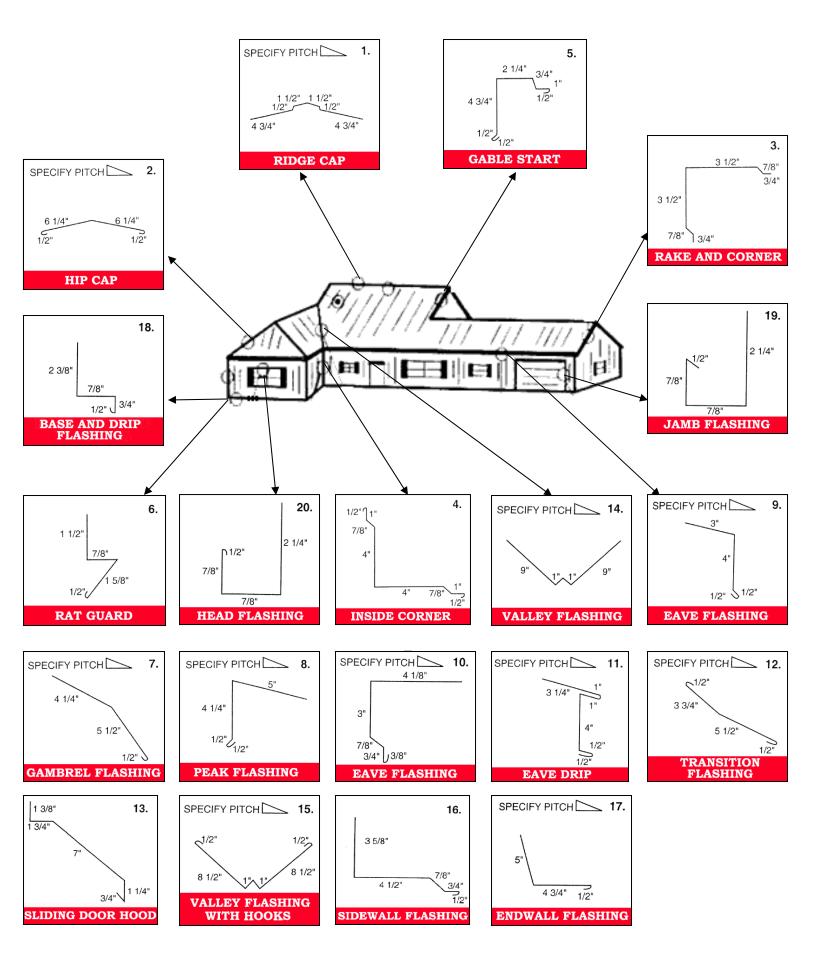

### Goldin Choice Standing Seam

There are 7 different varieties of Standing Seam Panels available in the Goldin Choice series of profiles. From the 1" snap seam with a slotted strip for fastening installed over solid decking to the 1  ${}^{3}\!4$ " structural snap seam with clips made to span purlins, we have the right panel for the job.

Available in a multitude of colors in 26, 24, and 22 gauge material that will suite almost any need. There is also a mechanically seamed profile with clips available when the specifications require.