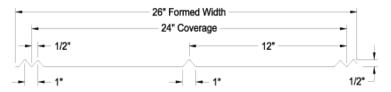

#### **Goldin Panel**

Available in a multitude of colors in 29, 26, and 24 gauge material that will suite almost any need. The Goldin Panel's sleek and classic design has a 36" coverage, providing energy efficiency, sustainability, virtually maintenance-free protection for your home.