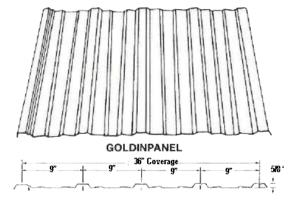

## **GOLDIN CROWN SERIES**

Our panels come in a wide selection of profiles, gauges, and colors all manufactured to desired lengths, saving you unnecessary costs associated with buying more material than needed.