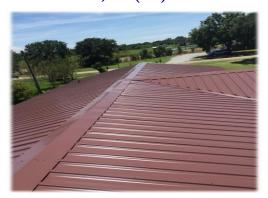

Goldin Metals manufactures our own products, so when you buy from Goldin Metals, you are buying directly from the manufacturer.

We also carry a wide range of painted screws and accessories to match your color selection. Ask about our stock 1X4 pine boards to use as slats for your roof application. Slats provide an air gap that allows the roof to ventilate and can help lower your heating and cooling costs.