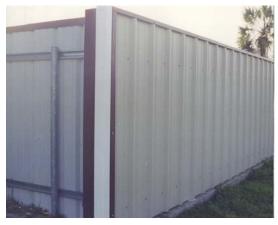

Goldin Estate Series metal fencing is a smart, affordable alternative to privacy fencing. It is an ideal solution for those looking for a lowmaintenance, durable fence.

We manufacture our panels in a wide range of profiles, thicknesses, heights, and colors. We also carry painted screws and accessories.

We stock heavy duty posts and 7/8" galvanized runners. Our metal frame, painted screws will self drill into the panels and hat channel with ease. Fence installers and homeowners like the simplicity of installation.