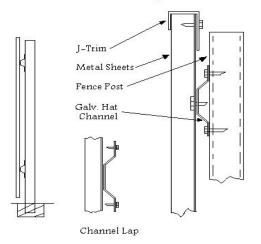

We stock heavy duty posts and 7/8" galvanized runners. Our metal frame, painted screws will self drill into the panels and hat channel with ease. Fence installers and homeowners like the simplicity of installation.